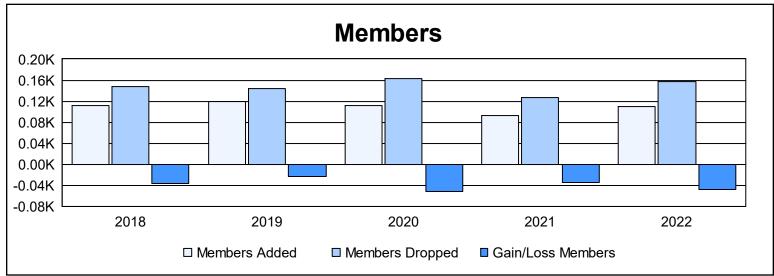

District 105SC As of June 2022 Cumulative

| Year      | New<br>Clubs | Dropped<br>Clubs | Gain/<br>Loss<br>Clubs | New<br>Members | Charter<br>Members | Reinstate<br>Members | Transfer<br>Members | Total<br>Member<br>Added | Total<br>Members<br>Dropped | Gain/<br>Loss<br>Members |
|-----------|--------------|------------------|------------------------|----------------|--------------------|----------------------|---------------------|--------------------------|-----------------------------|--------------------------|
| 2017-2018 | 0            | 0                | 0                      | 96             | 1                  | 4                    | 10                  | 111                      | 147                         | -36                      |
| 2018-2019 | 0            | 0                | 0                      | 111            | 0                  | 0                    | 8                   | 119                      | 143                         | -24                      |
| 2019-2020 | 1            | 3                | -2                     | 66             | 24                 | 3                    | 18                  | 111                      | 162                         | -51                      |
| 2020-2021 | 0            | 4                | -4                     | 81             | 2                  | 2                    | 7                   | 92                       | 126                         | -34                      |
| 2021-2022 | 0            | 1                | -1                     | 103            | 0                  | 1                    | 6                   | 110                      | 158                         | -48                      |
| Average   | 0            | 2                | -1                     | 91             | 5                  | 2                    | 10                  | 109                      | 147                         | -39                      |