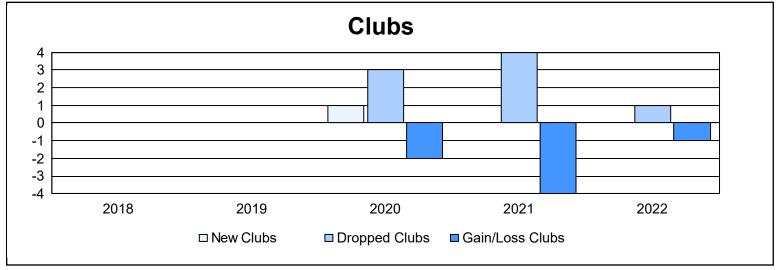

District 105SC As of June 2022 Cumulative

| Year      | New<br>Clubs | Dropped<br>Clubs | Gain/<br>Loss<br>Clubs | New<br>Members | Charter<br>Members | Reinstate<br>Members | Transfer<br>Members | Total<br>Member<br>Added | Total<br>Members<br>Dropped | Gain/<br>Loss<br>Members |
|-----------|--------------|------------------|------------------------|----------------|--------------------|----------------------|---------------------|--------------------------|-----------------------------|--------------------------|
| 2017-2018 | 0            | 0                | 0                      | 96             | 1                  | 4                    | 10                  | 111                      | 147                         | -36                      |
| 2018-2019 | 0            | 0                | 0                      | 111            | 0                  | 0                    | 8                   | 119                      | 143                         | -24                      |
| 2019-2020 | 1            | 3                | -2                     | 66             | 24                 | 3                    | 18                  | 111                      | 162                         | -51                      |
| 2020-2021 | 0            | 4                | -4                     | 81             | 2                  | 2                    | 7                   | 92                       | 126                         | -34                      |
| 2021-2022 | 0            | 1                | -1                     | 103            | 0                  | 1                    | 6                   | 110                      | 158                         | -48                      |
| Average   | 0            | 2                | -1                     | 91             | 5                  | 2                    | 10                  | 109                      | 147                         | -39                      |